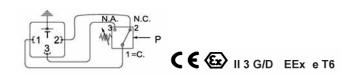

**Electric Features:** 

- Maximum load: 5 Ampère at 250 Volt AC

0.25 Ampère at 125 Volt DC (see dedicated page)

- Exchange contact NO and NC

- Electric connection according to DIN 43650

- Electric protection according to DIN 40050: IP65