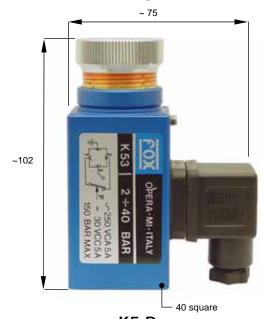

## ADJUSTABLE PRESSURE SWITCH - K5 SERIES

K5
Standard with regulation screw

**K5 P** Execution with regulation knob

**"K5"** adjustable pressure switches activate a microswitch once preset value is reached. The pressure is set by rotating a graduated knob or, for the economical version, by a setscrew located on top of the unit. Both systems are supplied with a device permits locking the desired set pressure. Mechanical stops protect both the spring and the microswitch from over pressurization.

## **Technical Features:**

Body: square 40x40mm in anodized aluminium

Assembly: in every position with 1/4"BSPF threaded port or Cetop

flanged without needs adaptors

Working temperature: from - 20°C to + 80°C

| HOW TO ORDER |                                |           |          |                                                                                          |                                          |                                                           |                                                                                                      |                                                           |                                            |                                              |
|--------------|--------------------------------|-----------|----------|------------------------------------------------------------------------------------------|------------------------------------------|-----------------------------------------------------------|------------------------------------------------------------------------------------------------------|-----------------------------------------------------------|--------------------------------------------|----------------------------------------------|
|              | <u>K</u>                       | <u>5.</u> | Ċ        | <u>.</u> <u>.</u>                                                                        |                                          | <u>:</u>                                                  |                                                                                                      | i                                                         | , <u>:</u>                                 |                                              |
| Туре         | Switching<br>pressure<br>range | Execution | P<br>Max | Hydraulic connection                                                                     | Seal<br>Type                             | Type of<br>Microswitch                                    | Preset value                                                                                         | Condition                                                 | Type of<br>Execution                       | Type of electric connection                  |
|              | Bar                            |           | Bar      | Only                                                                                     |                                          |                                                           | Bar                                                                                                  |                                                           |                                            |                                              |
| K53          | 2 > 40                         | Piston    | 200      | 1/4" BSP<br>female<br>or<br>connection<br>to a Cetop<br>panel<br>without<br>any adaptors | V<br>VITON  T PTFE  If omitted means NBR | G Gold plated contact  If omitted means standard contacts | Indicate<br>the value<br>if you<br>want the<br>pressure<br>switch<br>already<br>preset<br>in factory | D means down pressure setting U means up pressure setting | execution<br>with<br>adjustable<br>knob    | M4 Connector with light signal of insertion  |
| K54          | 5 > 100                        | Piston    | 300      |                                                                                          |                                          |                                                           |                                                                                                      |                                                           |                                            |                                              |
| K55          | 20 > 200                       | Piston    | 400      |                                                                                          |                                          |                                                           |                                                                                                      |                                                           | If omitted<br>means<br>standard<br>version | If omitted<br>means<br>standard<br>connector |
| K57          | 30 > 300                       | Piston    | 500      |                                                                                          |                                          |                                                           |                                                                                                      |                                                           |                                            |                                              |
| K59          | 40 > 400                       | Piston    | 600      |                                                                                          |                                          |                                                           |                                                                                                      |                                                           |                                            |                                              |