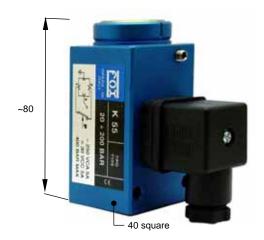

## ADJUSTABLE PRESSURE SWITCH - K5 SERIES

K5
Standard with regulation screw

**K5 P** Execution with regulation knob

**"K5"** adjustable pressure switches activate a microswitch once preset value is reached. The pressure is set by rotating a graduated knob or, for the economical version, by a setscrew located on top of the unit. Both systems are supplied with a device permits locking the desired set pressure. Mechanical stops protect both the spring and the microswitch from over pressurization.

## **Technical Features:**

Body: square 40x40mm in anodized aluminium

Assembly: in every position with 1/4"BSPF threaded port or Cetop

flanged without needs adaptors

Working temperature: from - 20°C to + 80°C

| HOW TO ORDER |                                |           |          |                                                                                          |                                          |                                                           |                                                                                                      |                                                           |                                            |                                              |
|--------------|--------------------------------|-----------|----------|------------------------------------------------------------------------------------------|------------------------------------------|-----------------------------------------------------------|------------------------------------------------------------------------------------------------------|-----------------------------------------------------------|--------------------------------------------|----------------------------------------------|
|              | <u>K</u>                       | <u>5.</u> | Ċ        | <u>.</u> <u>.</u>                                                                        |                                          | <u>:</u>                                                  |                                                                                                      | i                                                         | , <u>:</u>                                 |                                              |
| Туре         | Switching<br>pressure<br>range | Execution | P<br>Max | Hydraulic connection                                                                     | Seal<br>Type                             | Type of<br>Microswitch                                    | Preset value                                                                                         | Condition                                                 | Type of<br>Execution                       | Type of electric connection                  |
|              | Bar                            |           | Bar      | Only                                                                                     |                                          |                                                           | Bar                                                                                                  |                                                           |                                            |                                              |
| K53          | 2 > 40                         | Piston    | 200      | 1/4" BSP<br>female<br>or<br>connection<br>to a Cetop<br>panel<br>without<br>any adaptors | V<br>VITON  T PTFE  If omitted means NBR | G Gold plated contact  If omitted means standard contacts | Indicate<br>the value<br>if you<br>want the<br>pressure<br>switch<br>already<br>preset<br>in factory | D means down pressure setting U means up pressure setting | execution<br>with<br>adjustable<br>knob    | M4 Connector with light signal of insertion  |
| K54          | 5 > 100                        | Piston    | 300      |                                                                                          |                                          |                                                           |                                                                                                      |                                                           |                                            |                                              |
| K55          | 20 > 200                       | Piston    | 400      |                                                                                          |                                          |                                                           |                                                                                                      |                                                           | If omitted<br>means<br>standard<br>version | If omitted<br>means<br>standard<br>connector |
| K57          | 30 > 300                       | Piston    | 500      |                                                                                          |                                          |                                                           |                                                                                                      |                                                           |                                            |                                              |
| K59          | 40 > 400                       | Piston    | 600      |                                                                                          |                                          |                                                           |                                                                                                      |                                                           |                                            |                                              |