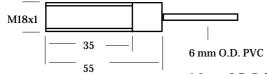

n designed using the latest materials and production methods offering industry a highly dependable hermatically sealed sensor for use in the most arduous and hazardous applications

**Euroswitch** sensors operate with the use of an external actuator & are ideal for all sensing applications where a reliable signal is required, it is extremely small in size and has many variants.

### **Euroswitch** 4000 series

 $\frac{ES-4021}{ES-4022}$  316 stainless steel body PG9 entry PVC cable -20C to + 80C \\ \frac{ES-4022}{ES-4022} 316 stainless steel body fully potted Polyrad cable -40C to + 125C

The above switches are IP68 & supplied with 2mts of cable they are double insulated & do not require an earth connection, a flexible conduit kit is available for PVC cables





### **Dimensions** in mm



6.8 mm O.D. Polyrad

### **Connections**

PVC Cable

Blue o Black Brown

Polyrad Cable

# Red O Black White

### **Ratings**

| Switch<br>Type | Contacts | Max<br>Current                | Max<br>Volts | Power<br>Watts | Sensing Range in mm |       |  |
|----------------|----------|-------------------------------|--------------|----------------|---------------------|-------|--|
| 4000 series    | S.P.C.O  | 24v DC 830mA<br>110v AC 180mA | 150v AC/DC   | 20W VA         | MA-1                | MA-4S |  |
|                |          |                               |              |                | 8                   | 10    |  |

Accessories A range of options and accessories are available please see pages 23 & 24

## **<u>Certification</u> <u>ATEX</u>**

EExd IIC T4, & EExd IIC T6 European