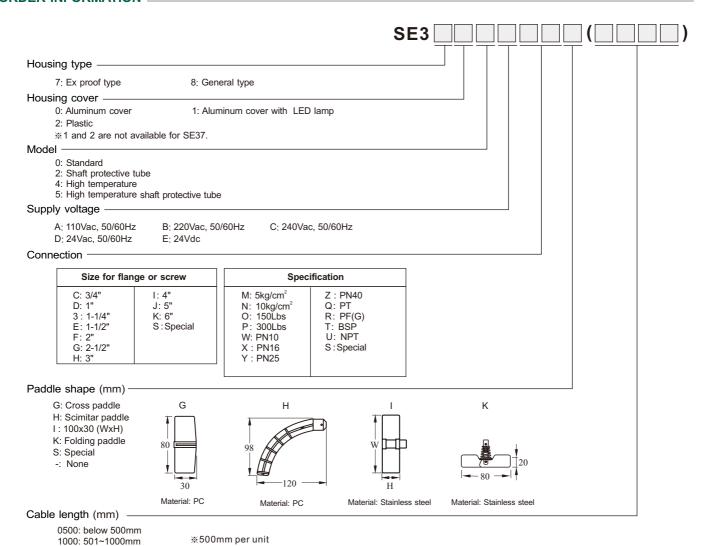

### **ORDER INFORMATION**

1500: 1001~1500mm

No.16, Tzuchiang St., Tucheng, District New Taipei City, Taiwan.

TEL: 886 2 22696789 | FAX: 886 2 22686682 | http://www.fine-tek.com

Email: info@fine-tek.com

 ${\rm \divideontimes Standard\ length\ 300mm}$ 