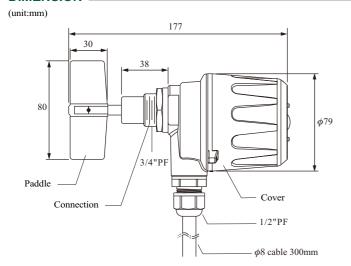

|
| Explosion rate    | Dust Explosion DIP A20/21 Ta, T3~T6 I P65 |

## **FEATURES**

- Products design complies with explosion proof standard.
   Special design of motor structure provides the best durability.
- Ergonomic housing designed .
- Unique dual color LED indicator benefit user to have a timely observation.
- Good working performance in low temperature environment.
- Oil sealed design prevents dust penetration.
- Adjustable torque spring.
- Folding paddle allows one step installation from tank wall.
- Compact design and easy installation.

#### **APPLICATIONS**

- Animal feed mill
- Plastic mill
- Incinerator plant
- Cement plant
- Ready-mix concrete plant
- Asphalt plant
- Chemical plant
- Power plant
- Pharmaceutical industry



# **DIMENSION**





### **ORDER INFORMATION**





1500: 1001~1500mm

No.16, Tzuchiang St., Tucheng, District New Taipei City, Taiwan.

TEL: 886 2 22696789 | FAX: 886 2 22686682 | http://www.fine-tek.com

Email: info@fine-tek.com

 ${\rm \divideontimes Standard\ length\ 300mm}$