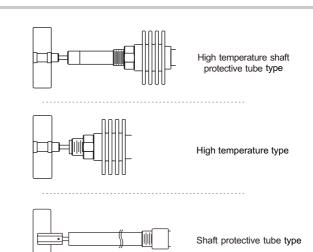

### **ORDER INFORMATION**

1500: 1001~1500mm

No.16, Tzuchiang St., Tucheng, District New Taipei City, Taiwan.

TEL: 886 2 22696789 | FAX: 886 2 22686682 | http://www.fine-tek.com

Email: info@fine-tek.com

 ${\rm \divideontimes Standard\ length\ 300mm}$ 