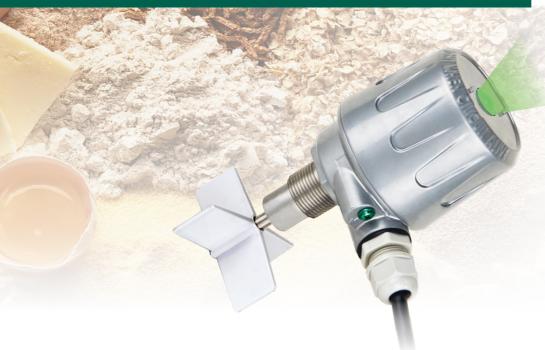

# **DESCRIPTION**

SE3X rotary paddle level switch is composed by a clutch and a shaft connected with a rotating paddle. While the switch operates, where the motor keeps rotating if non-contact with material. Once it's attached by the material, the clutch unloads instantly, then the motor stoped and triggered an output signal.

SE3X rotary paddle level switch could be applied for chemical, plastic, cement, pharmaceutical, animal feeding and food industries. Its compact body and easy installation make it perfectly suitable for limited spaces. SE3X also equipped with adjustable torque apring to fit wide density range. In addition, the unique dual color LED indicator benefits user to have a timely observation of the working condition.

The wide operating temperature allows it to work under most of environments. The embedded motor fixture improves the robustness, reliability and life. It complies with explosion-proof requirements, therefore user may expect good durability and stability in such environment.