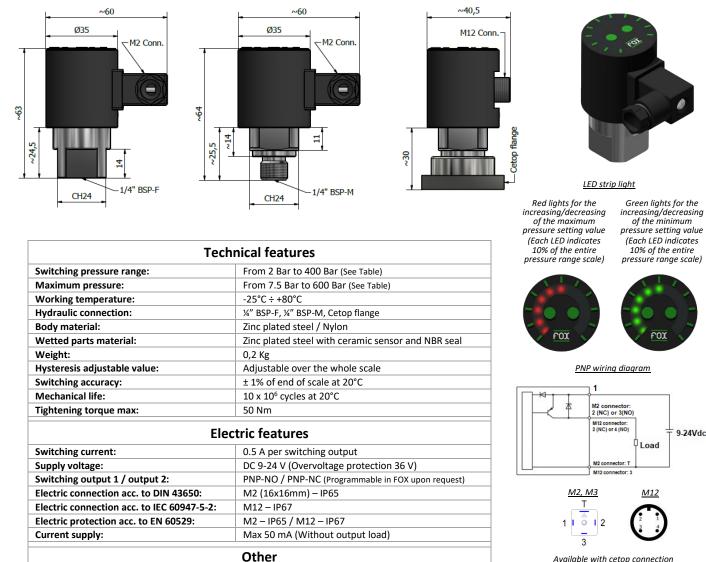

## X4 Electronic pressure switch with led strip light, switching output PNP

Available with cetop connection

| X4.   |                             |       |                                                                                              |                                                           | •                                                       | •                                                       |                                                                                 |                                                                                      |
|-------|-----------------------------|-------|----------------------------------------------------------------------------------------------|-----------------------------------------------------------|---------------------------------------------------------|---------------------------------------------------------|---------------------------------------------------------------------------------|--------------------------------------------------------------------------------------|
| Туре  | Switching<br>Pressure range | P Max | Hydraulic<br>Connection                                                                      | Body<br>Material                                          | Max setting<br>pressure                                 | Min. setting<br>pressure                                | Type of<br>execution                                                            | Type of Electric<br>Connection                                                       |
|       | Bar                         |       |                                                                                              |                                                           |                                                         | Bar                                                     |                                                                                 |                                                                                      |
| X40.1 | 0>2                         | 7.5   |                                                                                              |                                                           |                                                         |                                                         |                                                                                 |                                                                                      |
| X40   | 0>5                         | 12    | M<br>1/4" BSP-M<br>C<br>Cetop flange<br>If omitted means<br>standard execution<br>1/4" BSP-F | X<br>AISI316L<br>if omitted<br>means<br>zinc plated steel | If requested,<br>indicate the value<br>setting pressure | If requested,<br>indicate the value<br>setting pressure | <b>10V - 28V</b><br>Special Execution<br>If omitted means<br>standard execution |                                                                                      |
| X41   | 0>10                        | 25    |                                                                                              |                                                           |                                                         |                                                         |                                                                                 | M12<br>connector<br>12x1<br>(Female connector<br>excluded)<br>If omitted means<br>M2 |
| X42   | 0>20                        | 50    |                                                                                              |                                                           |                                                         |                                                         |                                                                                 |                                                                                      |
| X43   | 0>50                        | 120   |                                                                                              |                                                           |                                                         |                                                         |                                                                                 |                                                                                      |
| X44   | 0>100                       | 250   |                                                                                              |                                                           |                                                         |                                                         |                                                                                 |                                                                                      |
| X45   | 0>200                       | 500   |                                                                                              |                                                           |                                                         |                                                         |                                                                                 |                                                                                      |
| X49   | 0>400                       | 600   |                                                                                              |                                                           |                                                         |                                                         |                                                                                 |                                                                                      |